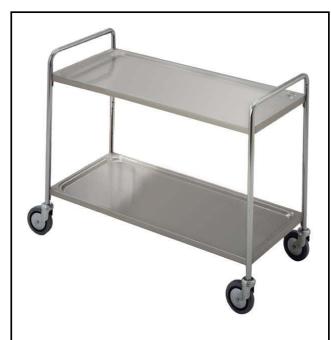

2-tier Service Trolley with handle 900mm

### Item No.

Constructed in 304 AISI stainless steel. Framework in mm25 tubing, completely welded. Seamless, sound-absorbing, shelves with double-folded edges. Shelves are welded to the framework. The handles are an extension of the load-bearing frame. N. 4 swivelling castors, two with brakes, mm125 in diameter, fitted with plastic bumpers. Shelves size mm900x600. Load capacity: 100 kg, uniformly distributed.

#### **Main Features**

- Framework in 25 mm tubing, completely welded.
- Load capacity of 100 kg uniformly distributed.
- Seamless sound-absorbing shelves with double-folded edges welded to the framework.
- Shelves size 900x600 mm.
- Strong, ergonomic handle is an extension of the load-bearing frame.
- 4 pivoting Ø 125 mm wheels, 2 of which with brakes, fitted with plastic bumpers

#### Construction

• Constructed entirely in 304 AISI stainless steel.

APPROVAL: