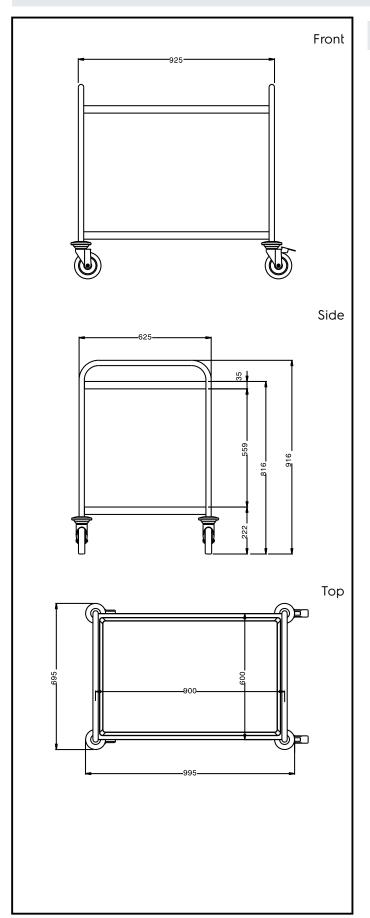

## **Key Information:**

External dimensions, Width:

361204 (STR902WH)995 mmExternal dimensions, Depth:695 mmExternal dimensions, Height:916 mmWheel material:Zinc platedWheel diameter:Ø 125Net weight:27 kg